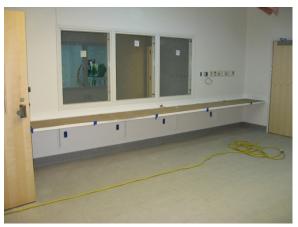

uro-engineering.

5<sup>th</sup> Floor vivarium space, which will provide for a total capacity of approximately 25,000 animals, shall include:

- Animal Behavioral Core Suite
- Biosafety Level Two Suite
- Transgenic Suite
- 3 main holding rooms
- 8 offices
- Surgical room
- Approximately 19 universal procedure rooms

### **Proposed Project Schedule**

| Program confirmation | April 2012 |
|----------------------|------------|
| Design starts        | May 2012   |
| Construction starts  | July 2012  |
| Occupancy            | July 2014  |



#### **AERIAL PHOTOS**





Photo 727.520.8181 www.aerophoto.com

University of Houston – Health & Biomedical Sciences Bldg Image # 1203066298 Date 03.06.12

## CURRENT EXTERIOR





BOILER



CURRENT INTERIOR





# CURRENT INTERIOR (2)

















# INTERSTITIAL FLOOR





VIVARIUM FLOOR