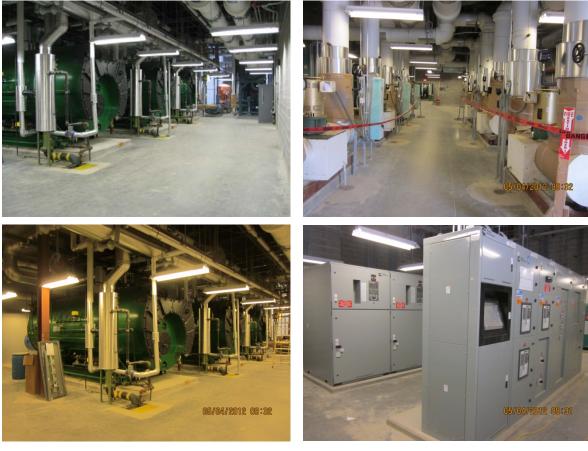

office and lab space for Neuropsychology, Neuro-Science and Neuro-engineering.

5<sup>th</sup> Floor vivarium space, which will provide for a total capacity of approximately 25,000 animals, shall include:

- Animal Behavioral Core Suite
- Biosafety Level Two Suite
- Transgenic Suite
- 3 main holding rooms
- 8 offices
- Surgical room
- Approximately 19 universal procedure rooms

### **Proposed Project Schedule**

| Program confirmation | April 2012 |
|----------------------|------------|
| Design starts        | May 2012   |
| Construction starts  | July 2012  |
| Occupancy            | July 2014  |



#### **AERIAL PHOTOS**





Photo 727.520.8181 www.aerophoto.com

University of Houston – Health & Biomedical Sciences Bldg Image # 1203066298 Date 03.06.12

## CURRENT EXTERIOR





BOILER



CURRENT INTERIOR





# CURRENT INTERIOR (2)

















# INTERSTITIAL FLOOR





VIVARIUM FLOOR