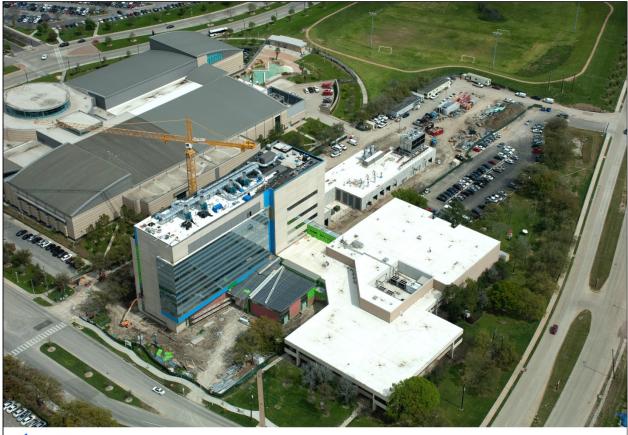

m with the current building, the needs of animal care and the needs of the various end users for this space.

4<sup>th</sup> Floor office and lab space will provide office and lab space for Neuropsychology, Neuro-Science and Neuro-engineering.

5<sup>th</sup> Floor vivarium space, which will provide for a total capacity of approximately 25,000 animals, shall include:

- Animal Behavioral Core Suite
- Biosafety Level Two Suite
- Transgenic Suite
- 3 main holding rooms
- 8 offices
- Surgical room
- Approximately 19 universal procedure rooms

### **Proposed Project Schedule**

| Program confirmation | April 2012 |
|----------------------|------------|
| Design starts        | May 2012   |
| Construction starts  | July 2012  |
| Occupancy            | July 2014  |



#### **AERIAL PHOTOS**





Photo 727.520.8181 www.aerophoto.com

University of Houston – Health & Biomedical Sciences Bldg Image # 1203066298 Date 03.06.12

## CURRENT EXTERIOR





BOILER



CURRENT INTERIOR





# CURRENT INTERIOR (2)

















# INTERSTITIAL FLOOR





VIVARIUM FLOOR