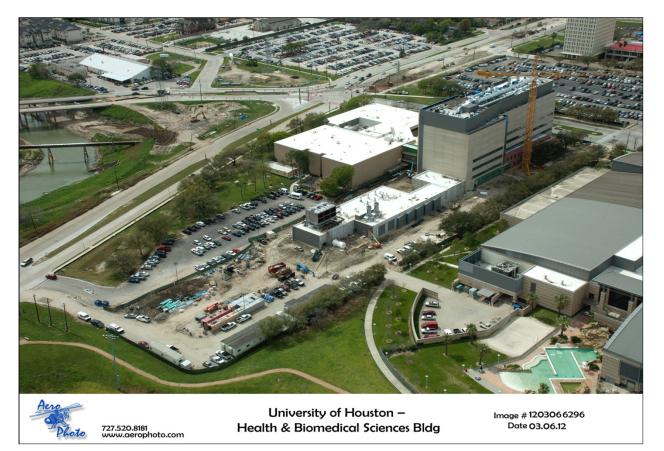

The project is located on the 4<sup>th</sup> and 5<sup>th</sup> floor of the new Health and Biomedical Services Building located adjacent to the Optometry Building. Every effort is being made to coordinate this program with the current building, the needs of animal care and the needs of the various end users for this space.

#### **AERIAL PHOTOS**

Photo 727.520.8181 www.aerophoto.com

University of Houston – Health & Biomedical Sciences Bldg Image # 1203066298 Date 03.06.12