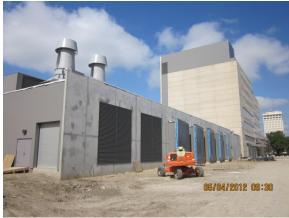

l provide office and lab space for Neuropsychology, Neuro-Science and Neuro-engineering.

5<sup>th</sup> Floor vivarium space, which will provide for a total capacity of approximately 25,000 animals, shall include:

- Animal Behavioral Core Suite
- Biosafety Level Two Suite
- Transgenic Suite
- 3 main holding rooms
- 8 offices
- Surgical room
- Approximately 19 universal procedure rooms

### **Proposed Project Schedule**

| Program confirmation | April 2012 |
|----------------------|------------|
| Design starts        | May 2012   |
| Construction starts  | July 2012  |
| Occupancy            | July 2014  |



#### **AERIAL PHOTOS**





Photo 727.520.8181 www.aerophoto.com

University of Houston – Health & Biomedical Sciences Bldg Image # 1203066298 Date 03.06.12

## CURRENT EXTERIOR





BOILER



CURRENT INTERIOR





# CURRENT INTERIOR (2)

















# INTERSTITIAL FLOOR





VIVARIUM FLOOR