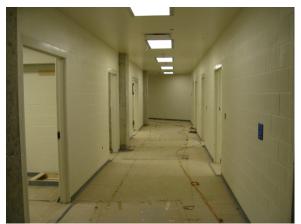

Neuro-engineering.

5<sup>th</sup> Floor vivarium space, which will provide for a total capacity of approximately 25,000 animals, shall include:

- Animal Behavioral Core Suite
- Biosafety Level Two Suite
- Transgenic Suite
- 3 main holding rooms
- 8 offices
- Surgical room
- Approximately 19 universal procedure rooms

### **Proposed Project Schedule**

| Program confirmation | April 2012 |
|----------------------|------------|
| Design starts        | May 2012   |
| Construction starts  | July 2012  |
| Occupancy            | July 2014  |



#### **AERIAL PHOTOS**





Photo 727.520.8181 www.aerophoto.com

University of Houston – Health & Biomedical Sciences Bldg Image # 1203066298 Date 03.06.12

## CURRENT EXTERIOR





BOILER



CURRENT INTERIOR





# CURRENT INTERIOR (2)

















# INTERSTITIAL FLOOR





VIVARIUM FLOOR