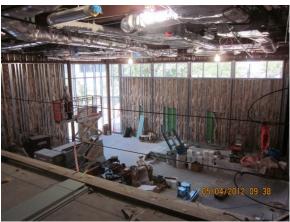

and Neuro-engineering.

5<sup>th</sup> Floor vivarium space, which will provide for a total capacity of approximately 25,000 animals, shall include:

- Animal Behavioral Core Suite
- Biosafety Level Two Suite
- Transgenic Suite
- 3 main holding rooms
- 8 offices
- Surgical room
- Approximately 19 universal procedure rooms

### **Proposed Project Schedule**

| Program confirmation | April 2012 |
|----------------------|------------|
| Design starts        | May 2012   |
| Construction starts  | July 2012  |
| Occupancy            | July 2014  |



#### **AERIAL PHOTOS**





Photo 727.520.8181 www.aerophoto.com

University of Houston – Health & Biomedical Sciences Bldg Image # 1203066298 Date 03.06.12

## CURRENT EXTERIOR





BOILER



CURRENT INTERIOR





# CURRENT INTERIOR (2)

















# INTERSTITIAL FLOOR





VIVARIUM FLOOR