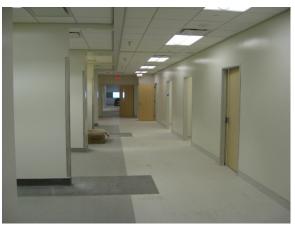

d Neuro-engineering.

5<sup>th</sup> Floor vivarium space, which will provide for a total capacity of approximately 25,000 animals, shall include:

- Animal Behavioral Core Suite
- Biosafety Level Two Suite
- Transgenic Suite
- 3 main holding rooms
- 8 offices
- Surgical room
- Approximately 19 universal procedure rooms

### **Proposed Project Schedule**

| Program confirmation | April 2012 |
|----------------------|------------|
| Design starts        | May 2012   |
| Construction starts  | July 2012  |
| Occupancy            | July 2014  |



#### **AERIAL PHOTOS**





Photo 727.520.8181 www.aerophoto.com

University of Houston – Health & Biomedical Sciences Bldg Image # 1203066298 Date 03.06.12

## CURRENT EXTERIOR





BOILER



CURRENT INTERIOR





# CURRENT INTERIOR (2)

















# INTERSTITIAL FLOOR





VIVARIUM FLOOR